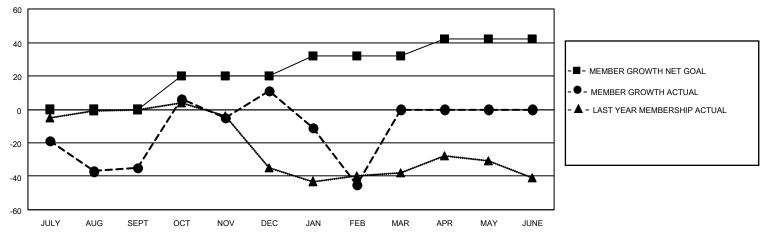

## GOALS AND ACTUAL MEMBERS CUMULATIVE

| DROPPED CLUBS: 5 |     | 19 CLUBS OF 46 ADDED 1 OR MORE NEW MEMBERS | GENDER DISTRIBUTION       |               |     |
|------------------|-----|--------------------------------------------|---------------------------|---------------|-----|
|                  |     | NEW MEMBERS                                | MALE                      | 678 (65.89%)  |     |
|                  |     |                                            | FEMALE                    | 351 (34.11%)  |     |
| DROPPED MEMBERS  |     |                                            |                           |               |     |
| DECEASED         | 19  | CLICK HERE FOR CUMULATIVE                  | TOTAL FAMILY UNIT MEMBERS |               | 216 |
| CLUB CANCELLED   | 29  | MEMBERSHIP DATA                            |                           |               | 444 |
| OTHER            | 111 |                                            | FAMILY MEMBER             | S PAYING HALF | 111 |
| TOTAL            | 159 |                                            |                           |               |     |